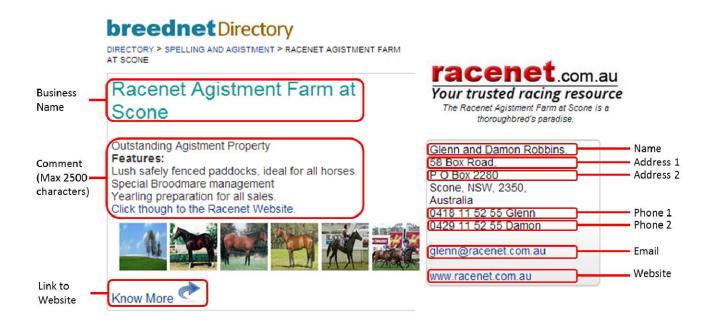

### **Business Name**

You may consider adding the location into the Business / Product name.

## **Firstname and Lastname**

This is the contact name that appears on your page. Note the graphic below includes two first names.

### **Email**

This is hyperlinked so users can easily contact you.

#### Website

Also hyperlinked to your website in two areas – in the contact details and the *Know More* graphic at the bottom of your web page when it is generated when you update this page.

# **Phone One and Phone Two**

Note on the graphic that two names have been added to Firstname and that two Phone numbers plus names have been added to Phone One and Two.

#### Comment

Your commentary on your Business / Product is restricted to 2500 characters.

We suggest you type this on your computer in word processing software then copy and paste into the Comment Fields.